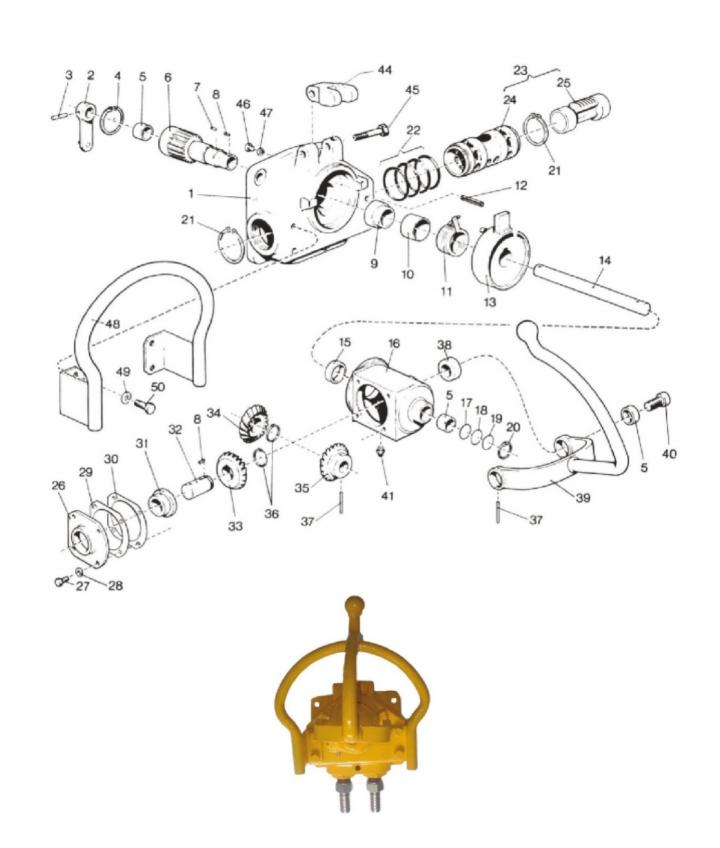

|    | Description                                                | Modified                                         |          | Ref. Part No.            | QTY |
|----|------------------------------------------------------------|--------------------------------------------------|----------|--------------------------|-----|
| -  | Air Control left Complete                                  |                                                  |          | 5032015584               | 1   |
| 1  | <ul><li>Valve Housing (Not Delivered Separately)</li></ul> |                                                  |          | 5032015501               | 1   |
| 2  | - Lever                                                    |                                                  |          | 5032026300               | 1   |
| 3  | - Pin                                                      |                                                  |          | 0108133000               | 1   |
| 4  | – Circlip                                                  |                                                  |          | 0335214600               | 1   |
| 5  | - Bushing                                                  | 0500314400                                       | *        | M10328                   | 3   |
| 6  | - Pinion                                                   |                                                  |          | 5032026400               | 1   |
| 7  | – Key                                                      |                                                  |          | 0337255700               | 1   |
| 8  | – Key                                                      |                                                  |          | 0337255000               | 4   |
| 9  | – Bushing                                                  |                                                  |          | 5032014900               | 1   |
| 10 | - Sleeve                                                   |                                                  |          | 5032014800               | 1   |
| 11 | – Spring                                                   |                                                  |          | 5032014700               | 1   |
| 12 | – Pin                                                      |                                                  |          | 0108136200               | 1   |
| 13 | - Cover                                                    |                                                  |          | 5032026500               | 1   |
| 14 | - Shaft (17 mm.)                                           |                                                  |          | 5032026200               | 1   |
| 15 | - Bushing                                                  |                                                  |          | 5032024600               | 1   |
| 16 | - Housing                                                  |                                                  |          | 5032027700               | 1   |
| 17 | - Shim 0.5 MM                                              |                                                  |          | 5032025700               | 1   |
| 18 | Shim 0.2 MM                                                |                                                  |          | 5032025800               | 1   |
| 19 | - Shim 0.1 MM                                              |                                                  |          | 5032025900               | 1   |
| 20 | - Circlip                                                  |                                                  |          | 0335212700               | 1   |
| 21 | - Circlip                                                  |                                                  |          | 0335114600               | 2   |
| 22 | - O Ring                                                   |                                                  |          | 0663613500               | 4   |
| 23 | - Bushing with Valve                                       |                                                  |          | 5032014680               | 1   |
| 24 | Bushing (Not Delivered Separately)                         |                                                  |          | -                        | 1   |
| 25 | Valve (Not Delivered Separately)                           |                                                  |          | -                        | 1   |
| 26 | - Cover                                                    | 5032024500                                       | *        | M10349                   | 1   |
| 27 | - Screw                                                    | 3032024300                                       | <u> </u> | 0147124600               | 4   |
| 28 | - Spring Washer                                            |                                                  |          | 0333211900               | 4   |
| 29 | - Shim 0.1 MM                                              |                                                  |          | 5032025200               | 1   |
| 30 | - Shim 0.2 MM                                              |                                                  |          | 5032025200               | 1   |
| 31 | - Bushing                                                  |                                                  |          | 0500125300               | 1   |
| 32 | - Shaft                                                    |                                                  |          | 5032024800               | 1   |
| 33 | - Gear Left                                                |                                                  |          |                          |     |
| 34 | Gear Right                                                 |                                                  | $\vdash$ | 5032025100<br>5032025400 | 1   |
| 35 | - Gear Right (17 mm. )                                     | <del>                                     </del> | $\vdash$ | 5032025400               | 1   |
| 36 | - Gear Right (17 mm.) - Circlip                            |                                                  |          | 0335112700               | 2   |
|    | - Pin                                                      | <del>                                     </del> | $\vdash$ |                          |     |
| 37 | - Spacer                                                   | <del>                                     </del> | $\vdash$ | 0108133200<br>5032026000 | 2   |
|    | - Lever                                                    |                                                  |          | 5032026000               | 1   |
| 39 | - Screw                                                    | F022020402                                       | *        |                          | 1   |
| 40 | - Grease Nipple/Lubricating Nipple                         | 5032026100                                       | *        | M10363                   | 1   |
|    | - Locking Clamp                                            | 0544216200                                       | *        | M9040                    |     |
| 44 | - Bolt                                                     | 5032031600                                       | *        | M10367                   | 1   |
| 45 | - Plug                                                     | 5032027900                                       |          | M10368                   | 1   |
| 46 |                                                            |                                                  |          | 0686810100               | 1   |
| 47 | Gasket/Copper Gasket     Hand Support                      | +                                                | $\vdash$ | 0653104100               | 1   |
| 48 | папа варроп                                                | <del> </del>                                     | $\vdash$ | 5032024700               | 1   |
| 49 | - Spring Washer                                            | +                                                |          | 0333213600               | 4   |
| 50 | - Screw                                                    |                                                  |          | 0147139900               | 4   |